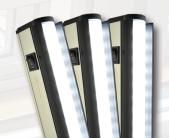

Simply mount the LED lights to the t-slot to illuminate a workstation

Add more storage with a drawer. Simply mount slides with the twist of a wrench