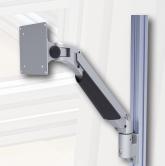

### INTEGRATE COMPONENTS

Integrate a variety of our products to increase your productivity, higher efficiency, and prevent fewer process breakdowns.

Customize your workstation with a monitor mount to reduce process movement