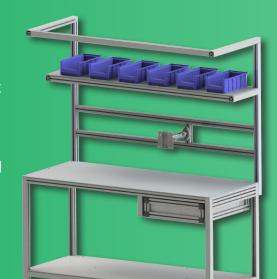

#### **REDUCE WASTE**

Instead, tailor your project to maximize productivity and have it align with your focus on continuous improvement. Combine all of your processes into one to save time and additional costs. For example, building one of TSLOTS custom workstations and automation cells helps you align your processes with your continuous improvement goals.

- Team Boards
- Tracking Centers
- Cell Communications
- Scheduling Boards
- Material Handling Carts
- Conveyor Systems
- Ergonomic Workstations
- FIFO Racks