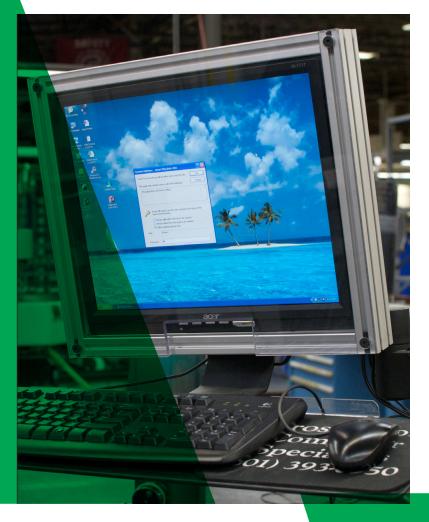

### INTEGRATE COMPONENTS

Integrate a variety of our products to increase your productivity, higher efficiency, and prevent fewer process breakdowns.

Customize your workstation with a monitor mount to reduce process movement

Simply mount the LED lights to the t-slot to illuminate a workstation

Add more storage with a drawer. Simply mount slides with the twist of a wrench