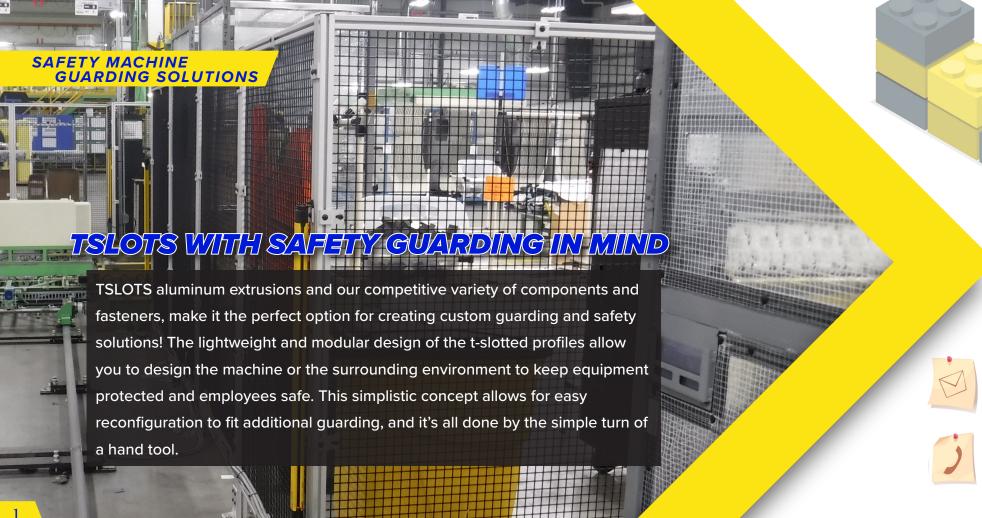

## TSLOTS - THE BUILDING BLOCKS FOR YOUR IDEAS

TSLOTS has one of the largest selections of extrusions and hardware in the industry. No matter the size of the machine or area, TSLOTS gives you the building blocks to innovate and customize machine guarding and safety solutions. The diversity of options allows you to get creative on how YOU want to protect your assets.

### **CUSTOMIZE WITH TSLOTS**

The design of the t-slotted extrusion is unique and can be configured for all types of applications. The slots in the profiles allow you to position various applications like vision systems, robotic controls, monitors, sensors, actuators, and conveyor systems in any configuration that would enhance your guarding structure.