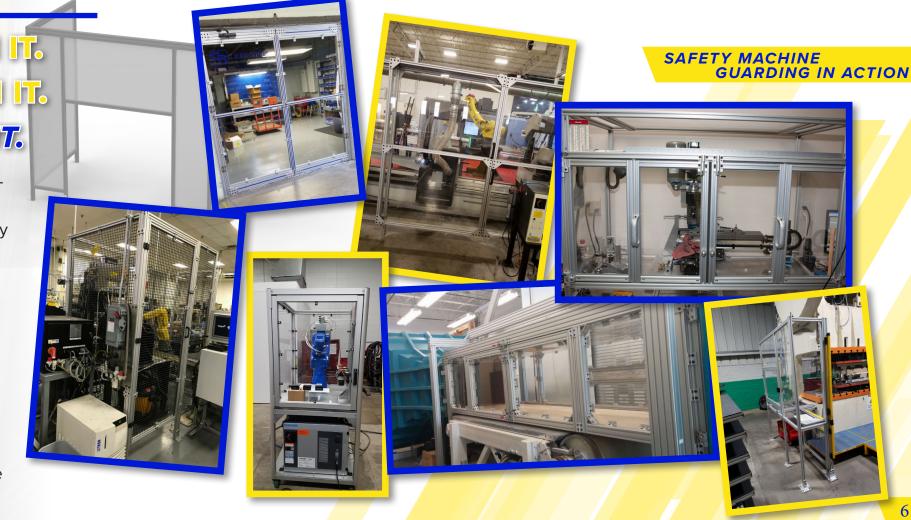

## BUILD IT.

CHANGE WITH TSLOTS

Change is inevitable, whether it's a new machine, updated policy, or a simple restructuring of an area, TSOTS changes with you. Instead of building a new frame, repurpose your existing TSLOTS extrusions to save time and money and still get the quality and durability you expect.

### **CUSTOMIZE WITH TSLOTS**

The design of the t-slotted extrusion is unique and can be configured for all types of applications. The slots in the profiles allow you to position various applications like vision systems, robotic controls, monitors, sensors, actuators, and conveyor systems in any configuration that would enhance your guarding structure.

The modular design will also accommodate any future changes or allow you to reuse the extrusions for a different project.

Don't have time to create a custom guarding? No problem!

TSLOTS Modular Guarding System uses pre-fabricated panels of varying widths and heights