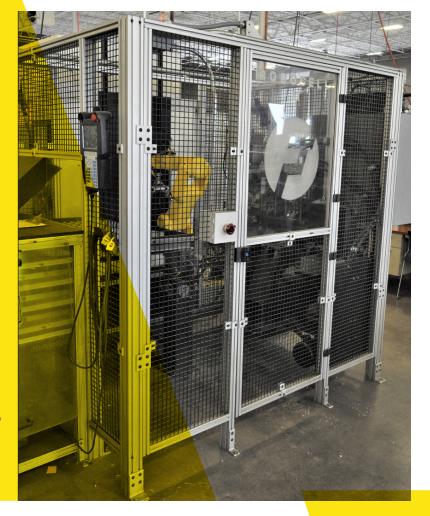

## TSLOTS - THE BUILDING BLOCKS FOR YOUR IDEAS

TSLOTS has one of the largest selections of extrusions and hardware in the industry. No matter the size of the machine or area, TSLOTS gives you the building blocks to innovate and customize machine guarding and safety solutions. The diversity of options allows you to get creative on how YOU want to protect your assets.

### **CUSTOMIZE WITH TSLOTS**

The design of the t-slotted extrusion is unique and can be configured for all types of applications. The slots in the profiles allow you to position various applications like vision systems, robotic controls, monitors, sensors, actuators, and conveyor systems in any configuration that would enhance your guarding structure.